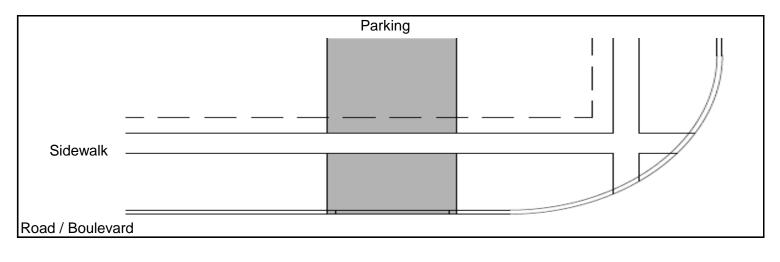

## Location Sketch - Indicate Which Side(s) of the Driveway Cut is Requested For :

Personal information on this form is collected under the authority of the Municipal Act, R.S.O. 1990, c.M. 45, and will be used to determine compliance with the provisions of the Town's By-laws. This information may be forwarded to various Town Departments for comments.